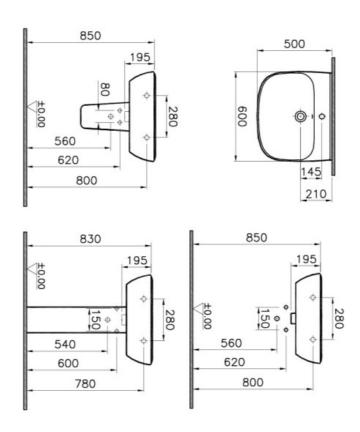

| Description | Zentrum Basin, 60cm with Middle Tap Hole, with Overflow |
|-------------|---------------------------------------------------------|
|             | Holes                                                   |

Code5633L003-0001Tap Hole OptionMiddle Tap HoleOverflow HoleWith HoleMaterialCeramicCompatible Products5281L003-7201

VitrAcleanNoDimensions60ColourWhite

| VitrA retains the right to change details about the products and technical specifications without prior notice. |  |  |
|-----------------------------------------------------------------------------------------------------------------|--|--|
|                                                                                                                 |  |  |
|                                                                                                                 |  |  |
|                                                                                                                 |  |  |
|                                                                                                                 |  |  |
|                                                                                                                 |  |  |
|                                                                                                                 |  |  |
|                                                                                                                 |  |  |
|                                                                                                                 |  |  |
|                                                                                                                 |  |  |
|                                                                                                                 |  |  |
|                                                                                                                 |  |  |
|                                                                                                                 |  |  |
|                                                                                                                 |  |  |
|                                                                                                                 |  |  |
|                                                                                                                 |  |  |
|                                                                                                                 |  |  |
|                                                                                                                 |  |  |
|                                                                                                                 |  |  |
|                                                                                                                 |  |  |
|                                                                                                                 |  |  |
|                                                                                                                 |  |  |
|                                                                                                                 |  |  |
|                                                                                                                 |  |  |
|                                                                                                                 |  |  |
|                                                                                                                 |  |  |
|                                                                                                                 |  |  |
|                                                                                                                 |  |  |
|                                                                                                                 |  |  |
|                                                                                                                 |  |  |
|                                                                                                                 |  |  |
|                                                                                                                 |  |  |
|                                                                                                                 |  |  |
|                                                                                                                 |  |  |
|                                                                                                                 |  |  |
|                                                                                                                 |  |  |
|                                                                                                                 |  |  |
|                                                                                                                 |  |  |
|                                                                                                                 |  |  |
|                                                                                                                 |  |  |
|                                                                                                                 |  |  |
|                                                                                                                 |  |  |
|                                                                                                                 |  |  |
|                                                                                                                 |  |  |
|                                                                                                                 |  |  |
|                                                                                                                 |  |  |
|                                                                                                                 |  |  |
|                                                                                                                 |  |  |
|                                                                                                                 |  |  |
|                                                                                                                 |  |  |
|                                                                                                                 |  |  |